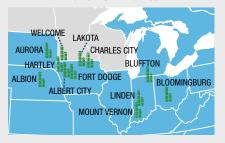

# VALERO RENEWABLES - AURORA

Valero's Aurora ethanol plant is located on 420 acres near Aurora, South Dakota, six miles east of Brookings and 60 miles north of Sioux Falls.

# PLANT FACTS



**~65** employees



Corn comes from within 50 miles



**49 million bushels of corn** processed per year



Purchasing more than 29% of the corn grown in the Aurora area from local farmers each year



**140 million gallons per year** ethanol production capacity



**368,000 tons per year** dried distillers grains production

### FLEET FACTS



**12 ethanol plants** process more than



500 million bushels of corn





into 1.6 billion gallons of ethanol



and **4.2 million tons of dried distillers grains.** 

## Valero Renewables Ethanol Plants



# THE AURORA PLANT PRODUCES

The entire kernel of corn

is turned into value-added products that we use every day.

The plant produces an environmentally friendly, highoctane **renewable fuel** that is blended with gasoline

Dried distillers grains with solubles (DDGS) and modified (or wet) distillers grains with solubles (MDGS), sold as high-value livestock feed for beef and dairy cattle, swine and poultry

Fuel- and feed-grade corn distillers oil, for renewable diesel or biodiesel production, and livestock feed

Valero Renewables - Aurora

One Valero Place Aurora, SD 57002 605.693.6800

valero.com

## **VALERO**

Valero is the largest global independent refiner, and a leading ethanol and renewable diesel producer and corporate citizen.





15 petroleum refineries

### 3.2 million

bar