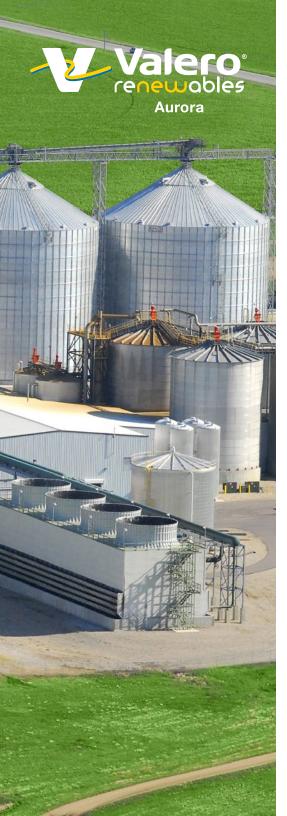

# VALERO RENEWABLES - AURORA

Valero's Aurora ethanol plant is located on 420 acres near Aurora, South Dakota, six miles east of Brookings and 60 miles north of Sioux Falls.