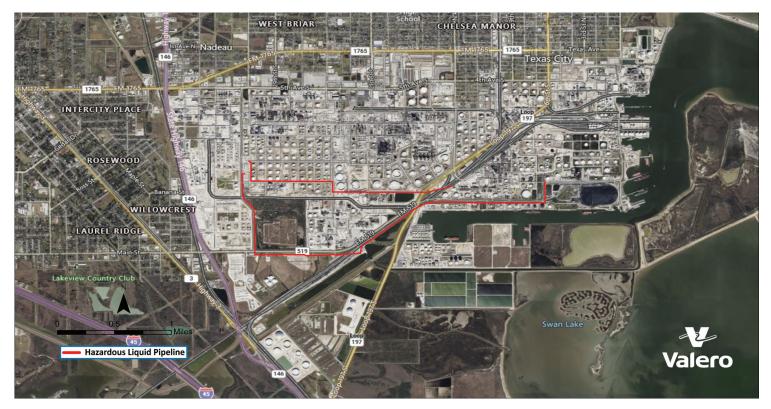

## **VALERO TEXAS CITY REFINERY**

Sent on behalf of Valero Texas City Refinery which operates 12" - 20" pipelines.

24 HOUR EMERGENCY NUMBER

409-948-7555

| PRODUCT                    | LEAK TYPE | VAPORS                                                                                                                                                                                               | HEALTH HAZARDS                                                                                                                                                                                                                                |
|----------------------------|-----------|------------------------------------------------------------------------------------------------------------------------------------------------------------------------------------------------------|-----------------------------------------------------------------------------------------------------------------------------------------------------------------------------------------------------------------------------------------------|
| Hazardous Liquid Pipelines | Liquid    | Initially heavier than air, will spread along ground and collect in low or confined areas. Vapors may travel to source of ignition and flash back. Explosion hazards indoors, outdoors or in sewers. | Inhalation or contact with material may irritate or burn skin and eyes. Fire may produce irritating, corrosive and/or toxic gases. Vapors may cause dizziness or suffocation. Runoff from fire control or dilution water may cause pollution. |