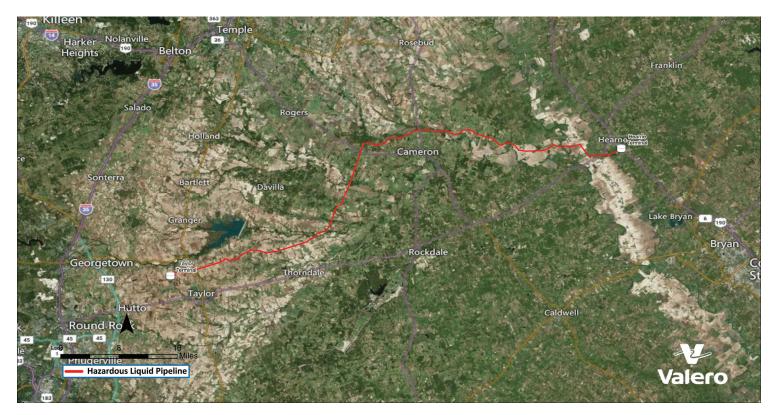

## **VALERO SOUTH TEXAS AREA**

Sent on behalf of Valero Terminaling and Distribution Company which operates a 12" pipeline.

24 HOUR EMERGENCY NUMBER

866-432-0898

| PRODUCT                    | LEAK TYPE | VAPORS                                                                                                                                                                                               | HEALTH HAZARDS                                                                                                                                                                                                                                |
|----------------------------|-----------|------------------------------------------------------------------------------------------------------------------------------------------------------------------------------------------------------|-----------------------------------------------------------------------------------------------------------------------------------------------------------------------------------------------------------------------------------------------|
| Hazardous Liquid Pipelines | Liquid    | Initially heavier than air, will spread along ground and collect in low or confined areas. Vapors may travel to source of ignition and flash back. Explosion hazards indoors, outdoors or in sewers. | Inhalation or contact with material may irritate or burn skin and eyes. Fire may produce irritating, corrosive and/or toxic gases. Vapors may cause dizziness or suffocation. Runoff from fire control or dilution water may cause pollution. |