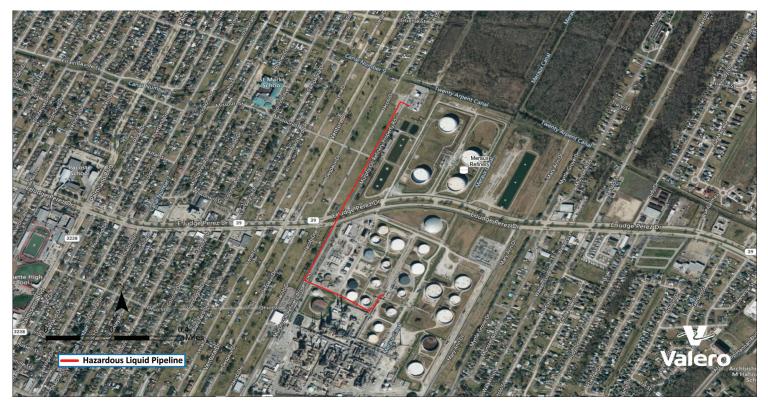

## **VALERO MERAUX REFINERY**

Sent on behalf of Valero Meraux Refinery which operates a 14" pipelines.

24 HOUR EMERGENCY NUMBER

504-271-4141

| PRODUCT                    | LEAK TYPE | VAPORS                                                                                                                                                                                                                 | HEALTH HAZARDS                                                                                                                                                                                                                                               |
|----------------------------|-----------|------------------------------------------------------------------------------------------------------------------------------------------------------------------------------------------------------------------------|--------------------------------------------------------------------------------------------------------------------------------------------------------------------------------------------------------------------------------------------------------------|
| Hazardous Liquid Pipelines | Liquid    | Initially heavier than air, will<br>spread along ground and<br>collect in low or confined<br>areas. Vapors may travel to<br>source of ignition and flash<br>back. Explosion hazards<br>indoors, outdoors or in sewers. | Inhalation or contact with material may<br>irritate or burn skin and eyes. Fire may<br>produce irritating, corrosive and/or toxic<br>gases. Vapors may cause dizziness or<br>suffocation. Runoff from fire control or<br>dilution water may cause pollution. |