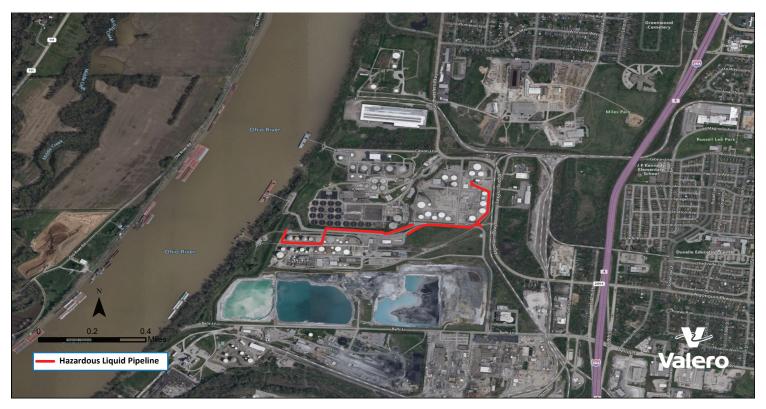

## **VALERO LOUISVILLE AREA OPERATIONS**

Sent on behalf of Valero Terminaling and Distribution Company.

24 HOUR EMERGENCY NUMBER

866-423-0898

| PRODUCT                    | LEAK TYPE | VAPORS                                                                                                                                                                                               | HEALTH HAZARDS                                                                                                                                                                                                                                |
|----------------------------|-----------|------------------------------------------------------------------------------------------------------------------------------------------------------------------------------------------------------|-----------------------------------------------------------------------------------------------------------------------------------------------------------------------------------------------------------------------------------------------|
| Hazardous Liquid Pipelines | Liquid    | Initially heavier than air, will spread along ground and collect in low or confined areas. Vapors may travel to source of ignition and flash back. Explosion hazards indoors, outdoors or in sewers. | Inhalation or contact with material may irritate or burn skin and eyes. Fire may produce irritating, corrosive and/or toxic gases. Vapors may cause dizziness or suffocation. Runoff from fire control or dilution water may cause pollution. |