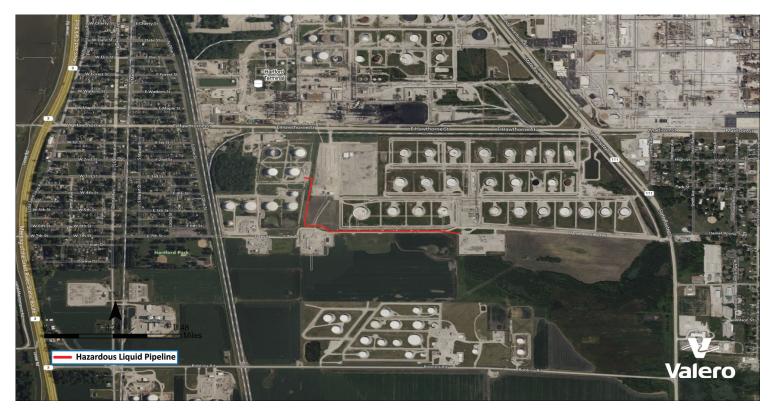

## **VALERO HARTFORD AREA OPERATIONS**

Sent on behalf of Valero Terminaling and Distribution Company which operates a 30" pipeline.

24 HOUR EMERGENCY NUMBER

866-423-0898

| PRODUCT                    | LEAK TYPE | VAPORS                                                                                                                                                                                               | HEALTH HAZARDS                                                                                                                                                                                                                                |
|----------------------------|-----------|------------------------------------------------------------------------------------------------------------------------------------------------------------------------------------------------------|-----------------------------------------------------------------------------------------------------------------------------------------------------------------------------------------------------------------------------------------------|
| Hazardous Liquid Pipelines | Liquid    | Initially heavier than air, will spread along ground and collect in low or confined areas. Vapors may travel to source of ignition and flash back. Explosion hazards indoors, outdoors or in sewers. | Inhalation or contact with material may irritate or burn skin and eyes. Fire may produce irritating, corrosive and/or toxic gases. Vapors may cause dizziness or suffocation. Runoff from fire control or dilution water may cause pollution. |