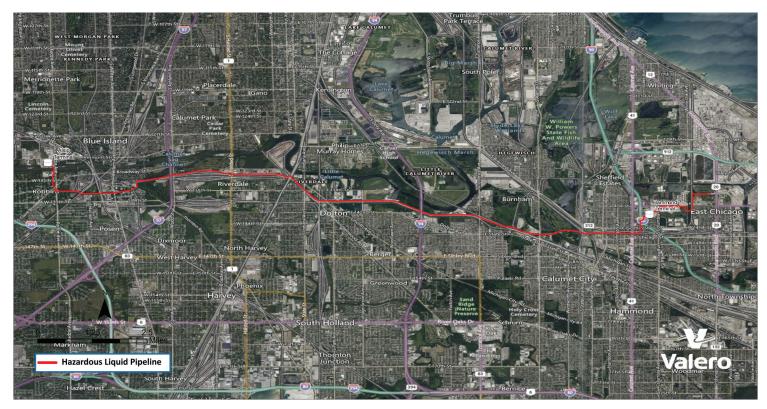

## **VALERO CHICAGO AREA OPERATIONS**

Sent on behalf of Valero Terminaling and Distribution Company which operates 6" - 12" pipelines.

24 HOUR EMERGENCY NUMBER

866-423-0898

| PRODUCT                    | LEAK TYPE | VAPORS                                                                                                                                                                                               | HEALTH HAZARDS                                                                                                                                                                                                                                |
|----------------------------|-----------|------------------------------------------------------------------------------------------------------------------------------------------------------------------------------------------------------|-----------------------------------------------------------------------------------------------------------------------------------------------------------------------------------------------------------------------------------------------|
| Hazardous Liquid Pipelines | Liquid    | Initially heavier than air, will spread along ground and collect in low or confined areas. Vapors may travel to source of ignition and flash back. Explosion hazards indoors, outdoors or in sewers. | Inhalation or contact with material may irritate or burn skin and eyes. Fire may produce irritating, corrosive and/or toxic gases. Vapors may cause dizziness or suffocation. Runoff from fire control or dilution water may cause pollution. |